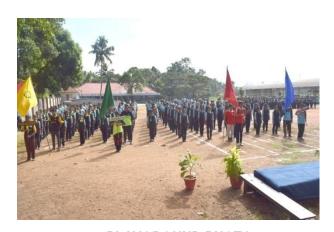

## **Annual Sports Meet**

The field was set in all glory on 30<sup>th</sup> November 2018 for the Annual Sports Day. Mr. Anu Mohan Das, Kerala Police Basketball team captain hoisted the flag and declared the meet open. The ceremony started in the morning with the March past of the four houses led by their captains. Various track and field events were conducted with healthy competitive spirit. The kids of Kindergarten had their sports way on 4<sup>th</sup> December 2018.